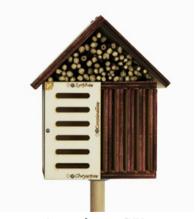

### And also:

- Growth Lamp
- Autonomous watering
- Message board
- Tutor
- Soft-tie
- Fountain pump
- ...

Umbrella

**Insect house DIY** 