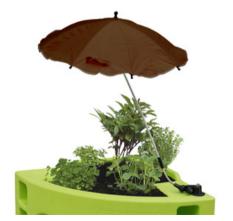

### And also:

- Growth Lamp
- Autonomous watering
- Message board
- Tutor
- Soft-tie
- Fountain pump
- ...

Umbrella

**Insect house DIY** 