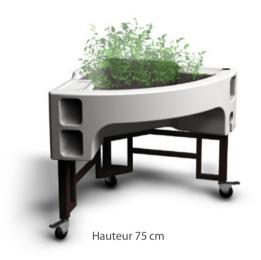

### Individual use, collective use possible

**Dimensions:** length 78 cm x width 78 cm 5 worktop heights (1 choice per planter):

- 70 cm (for children from 6 to 9 years old)
- 75 cm (sitting on a chair)
- 80 cm (sitting in a standard wheelchair)
- 85 cm (sitting in an electric wheelchair)
- 90 cm (for standing adult)