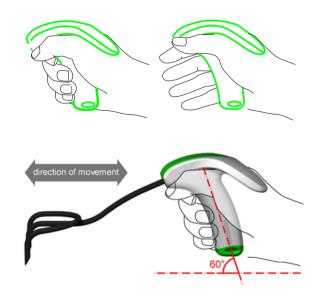

# **Gripping difficulties**

# Solution

# **Ergonomics of our tools**

- Designed for security
- · Lighter & balanced
- Comfortable grip
- Facilitated work movement
- Left-handed also for right-handed