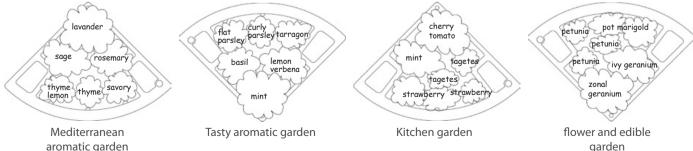

## Garden themes with diverse plants

Low plants in the foreground, high plants in the background for a global view. The user can reach the rear plants without being disturbed by the front plants.