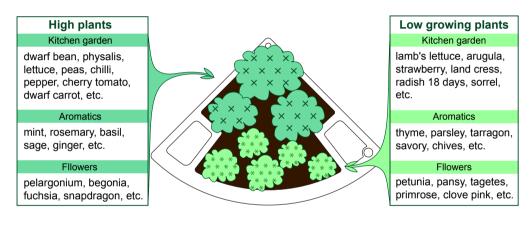

## Garden themes with diverse plants

Low plants in the foreground, high plants in the background for a global view. The user can reach the rear plants without being disturbed by the front plants.