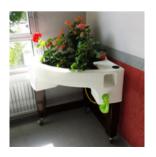

## **Hortense Comfort**

# Height-adjustable planter

## Ideal for collective usage

**Dimensions:** longueur 78 cm x largeur 78 cm hauteur du plan de travail : de 70 à 95 cm

Capacity: 65 litres

### 100% recyclable materials:

polyéthylène haute densité (PEHD) rotomoulé, acier traité anticorrosion

Colors: Orange, White or Green

**Accessory:** crank handle (removable)

The removable crank handle is used to adjust planter's

height at any time

# **Ergonomic adjustment**

Worktop height adjustable from 70 cm to 95 cm, operated by crank handle