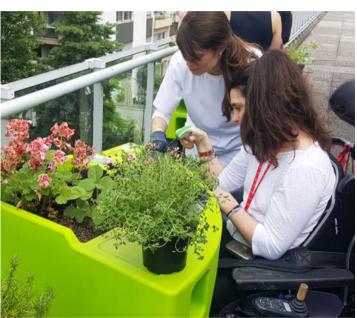

## **Hortense Essential**

# Fixed height garden planter

### Individual use, collective use possible

**Dimensions:** length 78 cm x width 78 cm 5 worktop heights (1 choice per planter):

- 70 cm (for children from 6 to 9 years old)
- 75 cm (sitting on a chair)
- 80 cm (sitting in a standard wheelchair)
- 85 cm (sitting in an electric wheelchair)
- 90 cm (for standing adult)