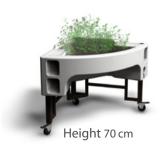

### Individual use, collective use possible

**Dimensions:** length 78 cm x width 78 cm 5 worktop heights (1 choice per planter):

- 70 cm (for children from 6 to 9 years old)
- 75 cm (sitting on a chair)
- 80 cm (sitting in a standard wheelchair)
- 85 cm (sitting in an electric wheelchair)
- 90 cm (for standing adult)