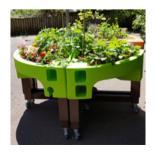

## **Hortense Essential**

# Fixed height garden planter

### Individual use, collective use possible

**Dimensions:** length 78 cm x width 78 cm 5 worktop heights (1 choice per planter):

- 70 cm (for children from 6 to 9 years old)
- 75 cm (sitting on a chair)
- 80 cm (sitting in a standard wheelchair)
- 85 cm (sitting in an electric wheelchair)
- 90 cm (for standing adult)

Capacity: 65 litres

### 100% recyclable materials:

high density polyethylene (HDPE), rotomoulded; corrosion resistant steel

Colors: Orange, Green or White

Alpine Garden Kitchen garden

Aqua garden

## Garden themes with diverse plants

Low plants in the foreground, high plants in the background for a global view. The user can reach the rear plants without being disturbed by the front plants.