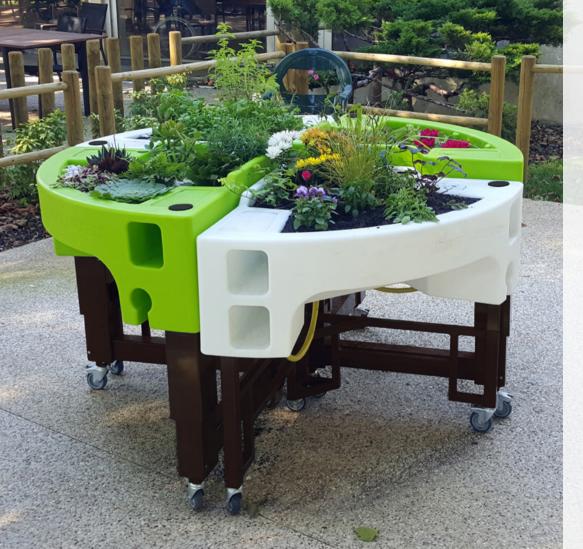

## **Flexible combinations**

Hortense Comfort and Hortense Essential, the planters can be used together

## Garden themes with diverse plants

Low plants in the foreground, high plants in the background for a global view. The user can reach the rear plants without being disturbed by the front plants.