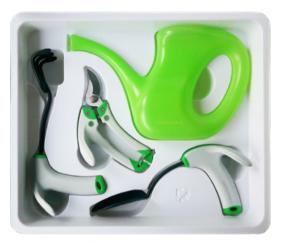

# **Ergonomic tools**

All of the 4 tools in one box

**Dimensions**24.4 cm x 9.1 cm x 11.3 cm **100% recyclable materials**polypropylene and elastomer,
epoxy coated steel

**Dimensions**24.1 cm x 9.1 cm x 11.3 cm **100% recyclable materials**polypropylene and elastomer,
epoxy coated steel

**Pruner** 

**Dimensions**20 cm x 9.1 cm x 10 cm **Matières 100% recyclables**polypropylene and elastomer,
SK5 carbon steel

Dimensions
29 cm x 7.8 cm x 16.5 cm
0.9 litre container
Matière 100% recyclable
High density polyethylene

# Accessories

**Garden assemblies** 

Tray

### And also:

- Growth Lamp
- Autonomous watering
- Message board
- Tutor
- Soft-tie
- Fountain pump
- ...

Umbrella

**Insect house DIY** 