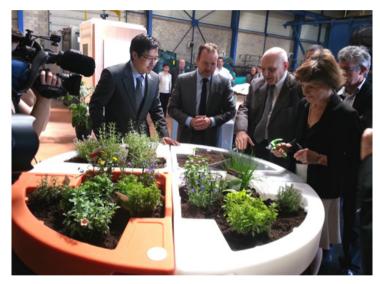

### **Achievements**

Until 2018, over 300 health-care institutions have installed Verdurable's planters in France, Benelux, Swiss, United Kingdom and Portugal.

In June 2013, Ms Michèle Delaunay, the Minister Delegate in charge of the Elderly and Autonomy, and Mr Claude Jeannerot, the Senator of the Doubs, visited the production at GMI.