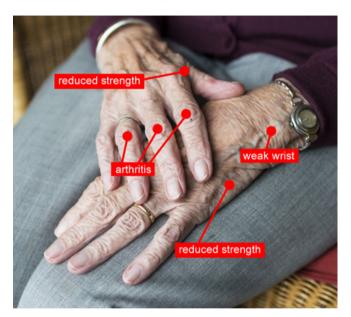

# **Gripping difficulties**

# Solution

# **Ergonomics of our tools**

- Designed for security
- · Lighter & balanced
- Comfortable grip
- Facilitated work movement
- Left-handed also for right-handed