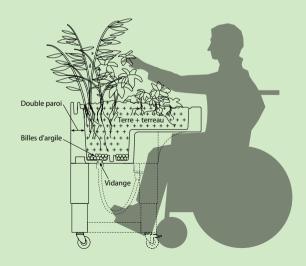

# Height-adjustable planter

### 100% recyclable materials:

polyéthylène haute densité (PEHD) rotomoulé, acier traité anticorrosion

Colors: Orange, White or Green

**Accessory:** crank handle (removable)

The removable crank handle is used to adjust planter's

height at any time