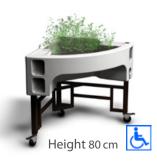

### Individual use, collective use possible

**Dimensions:** length 78 cm x width 78 cm 5 worktop heights (1 choice per planter):

- 70 cm (for children from 6 to 9 years old)
- 75 cm (sitting on a chair)
- 80 cm (sitting in a standard wheelchair)
- 85 cm (sitting in an electric wheelchair)
- 90 cm (for standing adult)