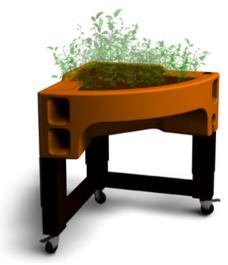

# Height-adjustable planter

# **Ergonomic adjustment**

Worktop height adjustable from 70 cm to 95 cm, operated by crank handle