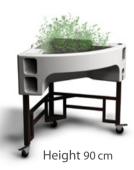

### Individual use, collective use possible

**Dimensions:** length 78 cm x width 78 cm 5 worktop heights (1 choice per planter):

- 70 cm (for children from 6 to 9 years old)
- 75 cm (sitting on a chair)
- 80 cm (sitting in a standard wheelchair)
- 85 cm (sitting in an electric wheelchair)
- 90 cm (for standing adult)