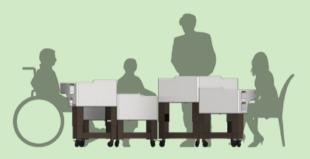

## Ideal for collective usage

**Dimensions:** longueur 78 cm x largeur 78 cm hauteur du plan de travail : de 70 à 95 cm

Capacity: 65 litres

### Individual use, collective use possible

**Dimensions:** length 78 cm x width 78 cm 5 worktop heights (1 choice per planter):

- 70 cm (for children from 6 to 9 years old)
- 75 cm (sitting on a chair)
- 80 cm (sitting in a standard wheelchair)
- 85 cm (sitting in an electric wheelchair)
- 90 cm (for standing adult)