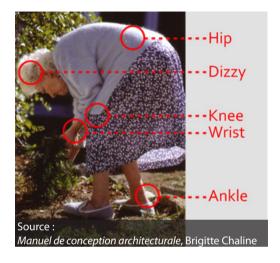

## difficult postures

# Solution

# **Ergonomic adjustment**

Worktop height adjustable from 70 cm to 95 cm, operated by crank handle