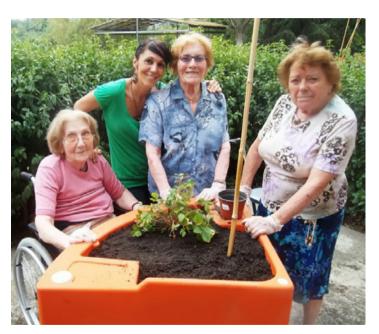

## **Hortense Comfort**

# Height-adjustable planter

## Ideal for collective usage

**Dimensions:** longueur 78 cm x largeur 78 cm hauteur du plan de travail : de 70 à 95 cm

Capacity: 65 litres