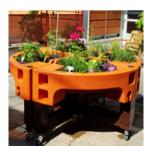

## **Hortense Essential**

# Fixed height garden planter

### Individual use, collective use possible

**Dimensions:** length 78 cm x width 78 cm 5 worktop heights (1 choice per planter):

- 70 cm (for children from 6 to 9 years old)
- 75 cm (sitting on a chair)
- 80 cm (sitting in a standard wheelchair)
- 85 cm (sitting in an electric wheelchair)
- 90 cm (for standing adult)

Capacity: 65 litres

### 100% recyclable materials:

high density polyethylene (HDPE), rotomoulded; corrosion resistant steel

Colors: Orange, Green or White

Alpine Garden Kitchen garden

Aqua garden

## Garden themes with diverse plants

Low plants in the foreground, high plants in the background for a global view. The user can reach the rear plants without being disturbed by the front plants.