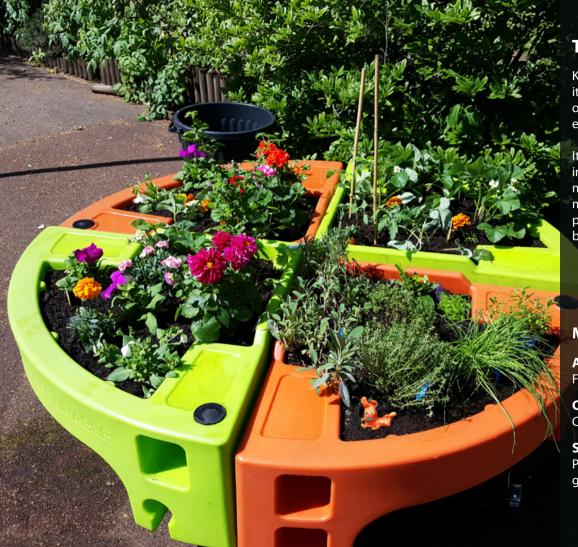

### 100% recyclable materials:

high density polyethylene (HDPE), rotomoulded; corrosion resistant steel

Colors: Orange, Green or White

Alpine Garden Kitchen garden

Aqua garden

## Garden themes with diverse plants

Low plants in the foreground, high plants in the background for a global view. The user can reach the rear plants without being disturbed by the front plants.