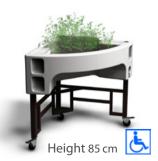

### Individual use, collective use possible

**Dimensions:** length 78 cm x width 78 cm 5 worktop heights (1 choice per planter):

- 70 cm (for children from 6 to 9 years old)
- 75 cm (sitting on a chair)
- 80 cm (sitting in a standard wheelchair)
- 85 cm (sitting in an electric wheelchair)
- 90 cm (for standing adult)