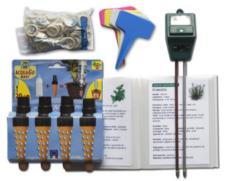

# **Ergonomic tools**

All of the 4 tools in one box

**Dimensions**24.4 cm x 9.1 cm x 11.3 cm **100% recyclable materials**polypropylene and elastomer,
epoxy coated steel

**Dimensions**24.1 cm x 9.1 cm x 11.3 cm **100% recyclable materials**polypropylene and elastomer,
epoxy coated steel

**Pruner** 

**Dimensions**20 cm x 9.1 cm x 10 cm **Matières 100% recyclables**polypropylene and elastomer,
SK5 carbon steel

Dimensions
29 cm x 7.8 cm x 16.5 cm
0.9 litre container
Matière 100% recyclable
High density polyethylene

### And also:

- Growth Lamp
- Autonomous watering
- Message board
- Tutor
- Soft-tie
- Fountain pump
- ...

Umbrella

**Insect house DIY** 